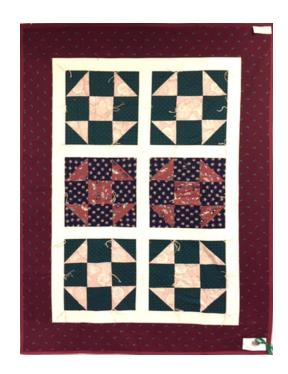

# Six Block Orphan Quilt

by Sheilah Zielinski 2018

#### Finished top size:

Six equally sized 18" blocks \*. Finished quilt approximately 53" x 74" \* Can be adapted for 12-18" blocks.