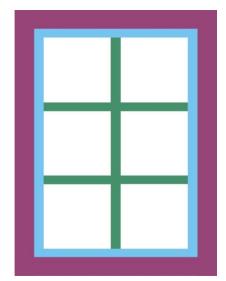

#### Finished top size:

Six equally sized 18" blocks \*. Finished quilt approximately 53" x 74" \* Can be adapted for 12-18" blocks.

#### Borders:

Borders to make finished top 53" X 74"

Binding (Optional): 21/2" wide

### Fabric Requirements & Cutting Instructions:

For sashing and inner border: 1 yard total

Outer border: 1 yard.

6 Blocks: 121/2-181/2" (unfinished)\*

Cut Sashing: 3½"
Cut Inner Border: 3½"
Cut Outer Border: 4½"